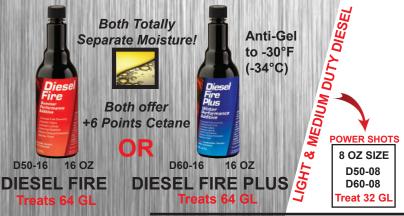

### Diesel Fire = year-round **Diesel Fire Plus = winter weather** Both offer +6 Points Cetane Treat with Diesel Fire or Diesel Fire Plus to:

- Separate Moisture
- Clean HPCR Fuel Systems
- Improve Lubricity Increases Cetane
- Improves Fuel Economy • Improves Combustion
- Inhibit Corrosion
- Prevents Gelling/Waxing D60 ONLY
- State-of-the-Art Detergent