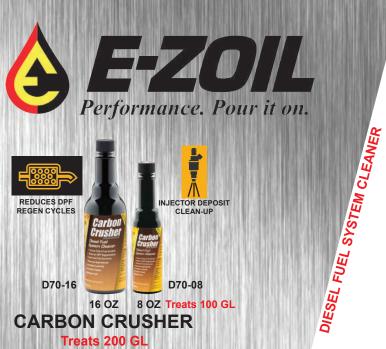

#### **CARBON DEPOSIT CLEAN-UP**

Cetane Enhanced for Better Combustion

- Reduces DPF Regen Cycles
- Cleans Fuel System
  Detergent Designed for HPCR
- HD Lubricant
- Improves Fuel Economy
- Dissolves Asphaltene Stabilizes Fuel
- Increases Cetane
- Improves Combustion

State-of-the-Art Detergent

Safe to use with every tankful

CARBON CRUSHER

Treats 200 GL